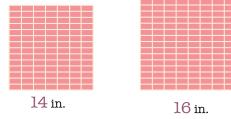

#### Square Cake

| cake size | servings | Cutting Guide |       |        |        |
|-----------|----------|---------------|-------|--------|--------|
| 8"        | 32       |               |       |        |        |
| 10"       | 50       |               |       |        |        |
| 12"       | 72       |               |       |        |        |
| 14"       | 98       |               | 8 in. | 10 in. | 12 in. |
|           |          |               |       |        |        |
|           |          |               |       |        |        |