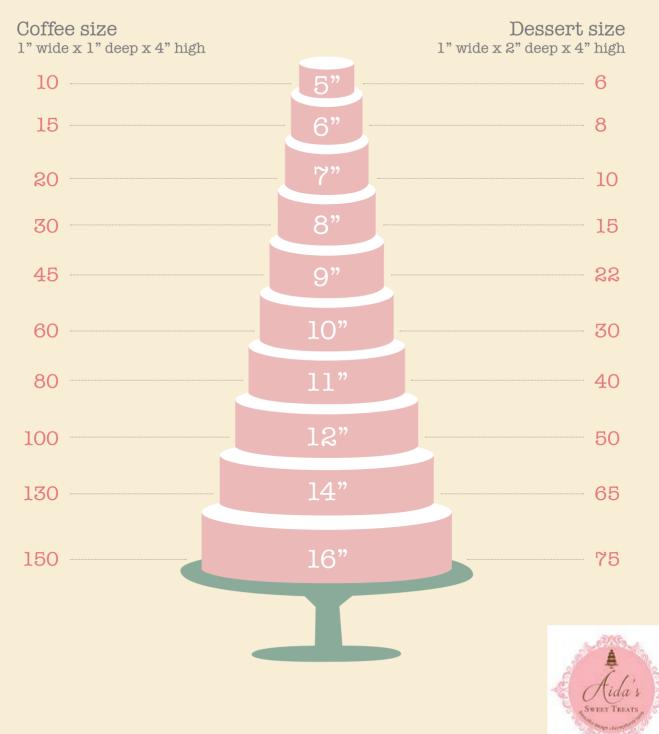

# calce serving chart guide

## **Round Cakes**



## **Square Cakes**



# Cake Cutting Guide

Serving amounts are a guide only and are based on a 2" by 1" slice commonly served at receptions. Dessert slices are usually bigger which should be taken into account when ordering your cake.

### Round Cake

| cake size | servings | Cutting Guide |               |        |         |
|-----------|----------|---------------|---------------|--------|---------|
| 8"        | 24       |               |               |        |         |
| 10"       | 38       |               | 8 in.         | 10 in. | 12 in.  |
| 12"       | 56       |               | <b>O</b> III. | 10 m.  | 16 111. |
| 14"       | 78       |               |               |        |         |
| 16"       | 100      |               |               |        |         |
|