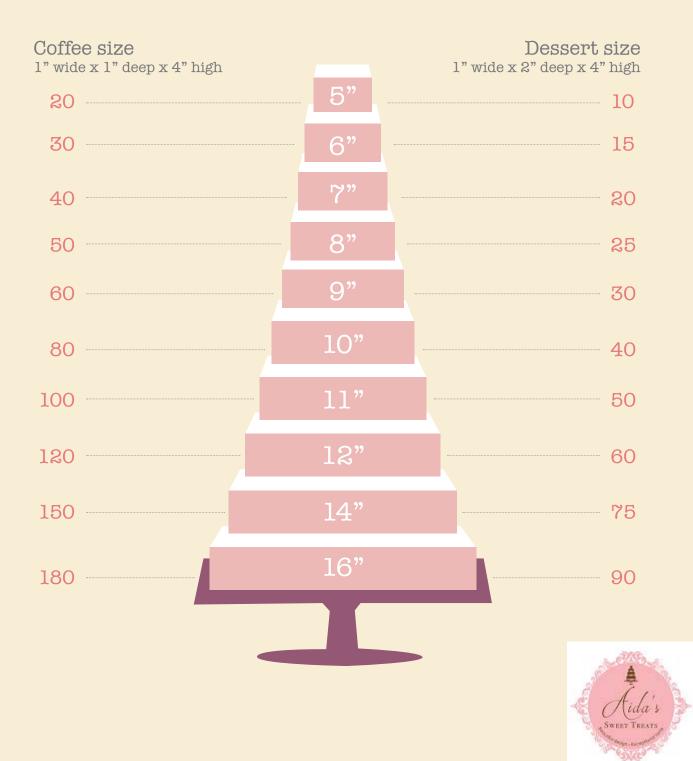

# calce serving chart guide

## **Round Cakes**



## **Square Cakes**



# Cake Cutting Guide

Serving amounts are a guide only and are based on a 2" by 1" slice commonly served at receptions. Dessert slices are usually bigger which should be taken into account when ordering your cake.

### Round Cake

| cake size | servings | Cutting Guide |               |        |         |
|-----------|----------|---------------|---------------|--------|---------|
| 8"        | 24       |               |               |        |         |
| 10"       | 38       |               | 8 in.         | 10 in. | 12 in.  |
| 12"       | 56       |               | <b>O</b> III. | 10 m.  | 16 111. |
| 14"       | 78       |               |               |        |         |
| 16"       | 100      |               |               |        |         |
|           |          |