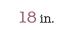

ng your cake.

### Round Cake

| cake size | servings | Cutting Guide |               |        |         |
|-----------|----------|---------------|---------------|--------|---------|
| 8"        | 24       |               |               |        |         |
| 10"       | 38       |               | 8 in.         | 10 in. | 12 in.  |
| 12"       | 56       |               | <b>O</b> III. | 10 m.  | 16 111. |
| 14"       | 78       |               |               |        |         |
| 16"       | 100      |               |               |        |         |
|           |          |               |               |        |         |
|           |          |               |               |        |         |
|           |          |               |               |        |         |

14 in.



16 in.

#### Square Cake

| cake size | servings | Cutting Guide |       |        |        |
|-----------|----------|---------------|-------|--------|--------|
| 8"        | 32       |               |       |        |        |
| 10"       | 50       |               |       |        |        |
| 12"       | 72       |               |       |        |        |
| 14"       | 98       |               | 8 in. | 10 in. | 12 in. |
|           |          |               |       |        |        |
|           |          |               |       |        |        |